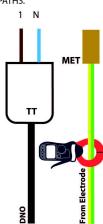

## 1-PHASE

NET CURRENT MEASUREMENT

1 - L1 - Brown

N - Neutral - Blue

MET - Main Earth Terminal

RESIDUAL CURRENT MEASUREMENT, AKA CORE BALANCE CURRENT, AKA LEAKAGE CURRENT MEASUREMENT.

- 1 L1 Brown
- 2 L2 Black
- 3 L3 Grey
- N Netrual Blue
- MET Main Earth Terminal

#### 1-PHASE

RESIDUAL CURRENT MEASUREMENT, AKA CORE BALANCE CURRENT, AKA LEAKAGE CURRENT MEASUREMENT.

- MET Main Earth Terminal