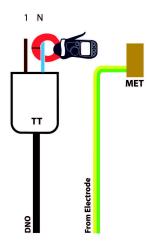

#### 1-PHASE

RESIDUAL CURRENT MEASUREMENT, AKA CORE BALANCE CURRENT, AKA LEAKAGE CURRENT MEASUREMENT.

- MET Main Earth Terminal