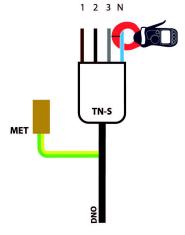

NEUTRAL MEASUREMENT

- 1 L1 Brown
- 2 L2 Black
- 3 L3 Grey
- N Neutral Blue

MET - Main Earth Terminal

- 1 L1 Brown
- 2 L2 Black
- 3 L3 Grey
- N Neutral Blue

MET - Main Earth Terminal