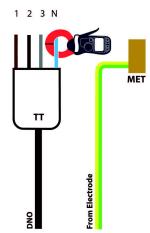

easonable steps and exercised due care and attention while compiling these items. However, errors can happen, and specific equipment and circumstances can change outcomes significantly. Therefore care should be exercised before designing or basing decisions on these items without further expert input.

# Confidentiality & Copyright

You may share the whole of this document. Those whom you share it with may in turn share the whole of the document. However, if you share a part of the document, share images or parts of images you must reference the document fully. So, if you or subsequent recipients wish to quote from or extract from the document you should reference the document fully, as "Tangle Tamers Electrical Engineers Lts Current Measurement Techniques V1-1".

NEUTRAL MEASUREMENT







- 1 L1 Brown
- 2 L2 Black
- 3 L3 Grey
- N Neutral Blue

MET - Main Earth Terminal



# 1-PHASE

NEUTRAL MEASUREMENT







- 1 L1 Brown
- N Neutral Blue
- MET Main Earth Terminal



EARTH CURRENT MEASUREMENT MAIN EARTH CONDUCTOR CURRENT, AKA EARTH CURRENT, AKA PROTECTIVE CONDUCTOR CURRENT. NB BEWARE OF METAL WORK & OTHER CURRENT PATHS.







- 1 L1 Brown
- 2 L2 Black
- 3 L3 Grey
- N Neutral Blue

MET - Main Earth Terminal



### 1-PHASE

EARTH CURRENT MEASUREMENT, MAIN EARTH CONDUCTOR CURRENT, AKA EARTH CURRENT, AKA PROTECTIVE CONDUCTOR CURRENT. NB BEWARE OF METAL WORK & OTHER CURRENT PATHS.







1 - L1 - Brown

N - Neutral - Blue

MET - Main Earth Terminal



NET CURRENT MEASUREMENT







- 1 L1 Brown
- 2 L2 Black
- 3 L3 Grey
- N Neutral Blue

MET - Main Earth Terminal



## 1-PHASE