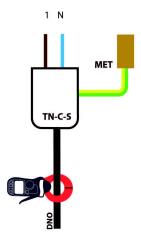

# 1-PHASE

NEUTRAL MEASUREMENT

- 1 L1 Brown
- N Neutral Blue
- MET Main Earth Terminal

EARTH CURRENT MEASUREMENT MAIN EARTH CONDUCTOR CURRENT, AKA EARTH CURRENT, AKA PROTECTIVE CONDUCTOR CURRENT. NB BEWARE OF METAL WORK & OTHER CURRENT PATHS.

### 1-PHASE

EARTH CURRENT MEASUREMENT, MAIN EARTH CONDUCTOR CURRENT, AKA EARTH CURRENT, AKA PROTECTIVE CONDUCTOR CURRENT. NB BEWARE OF METAL WORK & OTHER CURRENT PATHS.

1 - L1 - Brown

N - Neutral - Blue

MET - Main Earth Terminal