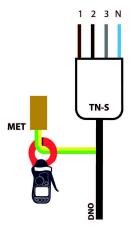

NEUTRAL MEASUREMENT

- 1 L1 Brown
- 2 L2 Black
- 3 L3 Grey
- N Neutral Blue

MET - Main Earth Terminal

- 1 L1 Brown
- 2 L2 Black
- 3 L3 Grey
- N Neutral Blue

MET - Main Earth Terminal

NET CURRENT MEASUREMENT

- 1 L1 Brown
- 2 L2 Black
- 3 L3 Grey
- N Neutral Blue

MET - Main Earth Terminal