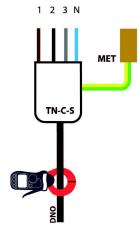

NEUTRAL MEASUREMENT

- 1 L1 Brown
- 2 L2 Black
- 3 L3 Grey
- N Neutral Blue

MET - Main Earth Terminal

- 1 L1 Brown
- 2 L2 Black
- 3 L3 Grey
- N Neutral Blue

MET - Main Earth Terminal

NET CURRENT MEASUREMENT

- 1 L1 Brown
- 2 L2 Black
- 3 L3 Grey
- N Neutral Blue

MET - Main Earth Terminal