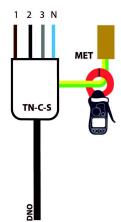

## 1-PHASE

NET CURRENT MEASUREMENT

1 - L1 - Brown

N - Neutral - Blue

MET - Main Earth Terminal

RESIDUAL CURRENT MEASUREMENT, AKA CORE BALANCE CURRENT, AKA LEAKAGE CURRENT MEASUREMENT.

- 1 L1 Brown
- 2 L2 Black
- 3 L3 Grey
- N Netrual Blue
- MET Main Earth Terminal