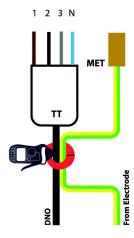

NEUTRAL MEASUREMENT

- 1 L1 Brown
- 2 L2 Black
- 3 L3 Grey
- N Neutral Blue

MET - Main Earth Terminal

- 1 L1 Brown
- 2 L2 Black
- 3 L3 Grey
- N Neutral Blue

MET - Main Earth Terminal

NET CURRENT MEASUREMENT

- 1 L1 Brown
- 2 L2 Black
- 3 L3 Grey
- N Neutral Blue

MET - Main Earth Terminal