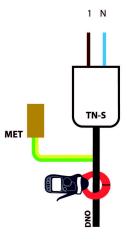

# 1-PHASE

NEUTRAL MEASUREMENT

- 1 L1 Brown
- N Neutral Blue
- MET Main Earth Terminal

EARTH CURRENT MEASUREMENT MAIN EARTH CONDUCTOR CURRENT, AKA EARTH CURRENT, AKA PROTECTIVE CONDUCTOR CURRENT. NB BEWARE OF METAL WORK & OTHER CURRENT PATHS.

### 1-PHASE

EARTH CURRENT MEASUREMENT, MAIN EARTH CONDUCTOR CURRENT, AKA EARTH CURRENT, AKA PROTECTIVE CONDUCTOR CURRENT. NB BEWARE OF METAL WORK & OTHER CURRENT PATHS.

1 - L1 - Brown

N - Neutral - Blue

MET - Main Earth Terminal