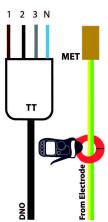

# 1-PHASE

NEUTRAL MEASUREMENT

- 1 L1 Brown
- N Neutral Blue
- MET Main Earth Terminal

EARTH CURRENT MEASUREMENT MAIN EARTH CONDUCTOR CURRENT, AKA EARTH CURRENT, AKA PROTECTIVE CONDUCTOR CURRENT. NB BEWARE OF METAL WORK & OTHER CURRENT PATHS.

### 1-PHASE

EARTH CURRENT MEASUREMENT, MAIN EARTH CONDUCTOR CURRENT, AKA EARTH CURRENT, AKA PROTECTIVE CONDUCTOR CURRENT. NB BEWARE OF METAL WORK & OTHER CURRENT PATHS.

1 - L1 - Brown

N - Neutral - Blue

MET - Main Earth Terminal