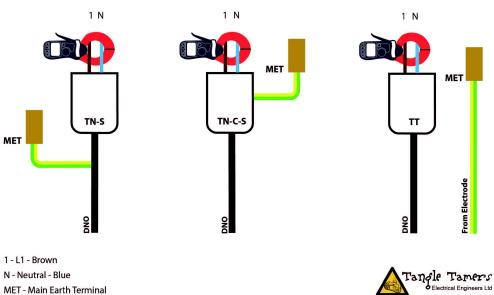

# 1-PHASE

NEUTRAL MEASUREMENT

- 1 L1 Brown
- N Neutral Blue
- MET Main Earth Terminal

EARTH CURRENT MEASUREMENT MAIN EARTH CONDUCTOR CURRENT, AKA EARTH CURRENT, AKA PROTECTIVE CONDUCTOR CURRENT. NB BEWARE OF METAL WORK & OTHER CURRENT PATHS.

### 1-PHASE

EARTH CURRENT MEASUREMENT, MAIN EARTH CONDUCTOR CURRENT, AKA EARTH CURRENT, AKA PROTECTIVE CONDUCTOR CURRENT. NB BEWARE OF METAL WORK & OTHER CURRENT PATHS.

1 - L1 - Brown

N - Neutral - Blue

MET - Main Earth Terminal