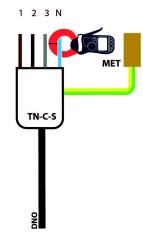

NET CURRENT MEASUREMENT

- 1 L1 Brown
- 2 L2 Black
- 3 L3 Grey
- N Neutral Blue

MET - Main Earth Terminal