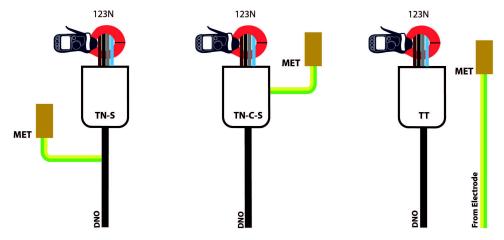

# 1-PHASE

NEUTRAL MEASUREMENT

- 1 L1 Brown
- N Neutral Blue
- MET Main Earth Terminal

EARTH CURRENT MEASUREMENT MAIN EARTH CONDUCTOR CURRENT, AKA EARTH CURRENT, AKA PROTECTIVE CONDUCTOR CURRENT. NB BEWARE OF METAL WORK & OTHER CURRENT PATHS.

### 1-PHASE

EARTH CURRENT MEASUREMENT, MAIN EARTH CONDUCTOR CURRENT, AKA EARTH CURRENT, AKA PROTECTIVE CONDUCTOR CURRENT. NB BEWARE OF METAL WORK & OTHER CURRENT PATHS.

1 - L1 - Brown

N - Neutral - Blue

MET - Main Earth Terminal