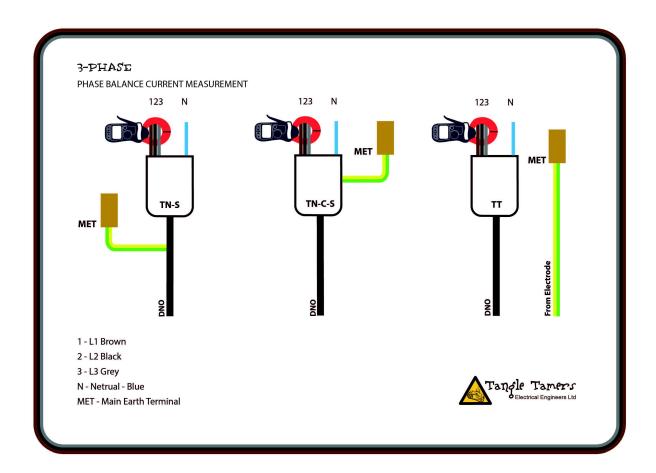

NEUTRAL MEASUREMENT

- 1 L1 Brown
- 2 L2 Black
- 3 L3 Grey
- N Neutral Blue

MET - Main Earth Terminal

- 1 L1 Brown
- 2 L2 Black
- 3 L3 Grey
- N Neutral Blue

MET - Main Earth Terminal

NET CURRENT MEASUREMENT

- 1 L1 Brown
- 2 L2 Black
- 3 L3 Grey
- N Neutral Blue

MET - Main Earth Terminal