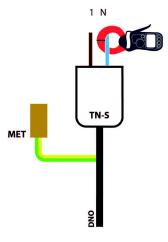

# 1-PHASE

NEUTRAL MEASUREMENT

- 1 L1 Brown
- N Neutral Blue
- MET Main Earth Terminal

EARTH CURRENT MEASUREMENT MAIN EARTH CONDUCTOR CURRENT, AKA EARTH CURRENT, AKA PROTECTIVE CONDUCTOR CURRENT. NB BEWARE OF METAL WORK & OTHER CURRENT PATHS.