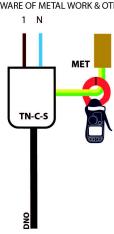

NET CURRENT MEASUREMENT

- 1 L1 Brown
- 2 L2 Black
- 3 L3 Grey
- N Neutral Blue

MET - Main Earth Terminal

## 1-PHASE

NET CURRENT MEASUREMENT

1 - L1 - Brown

N - Neutral - Blue

MET - Main Earth Terminal

RESIDUAL CURRENT MEASUREMENT, AKA CORE BALANCE CURRENT, AKA LEAKAGE CURRENT MEASUREMENT.

- 1 L1 Brown
- 2 L2 Black
- 3 L3 Grey
- N Netrual Blue
- MET Main Earth Terminal