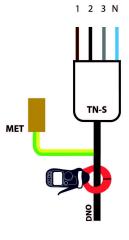

NEUTRAL MEASUREMENT

- 1 L1 Brown
- 2 L2 Black
- 3 L3 Grey
- N Neutral Blue

MET - Main Earth Terminal

- 1 L1 Brown
- 2 L2 Black
- 3 L3 Grey
- N Neutral Blue

MET - Main Earth Terminal

NET CURRENT MEASUREMENT

- 1 L1 Brown
- 2 L2 Black
- 3 L3 Grey
- N Neutral Blue

MET - Main Earth Terminal