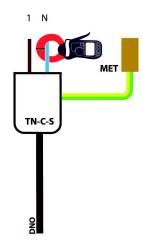

# 1-PHASE

NEUTRAL MEASUREMENT

- 1 L1 Brown
- N Neutral Blue
- MET Main Earth Terminal

EARTH CURRENT MEASUREMENT MAIN EARTH CONDUCTOR CURRENT, AKA EARTH CURRENT, AKA PROTECTIVE CONDUCTOR CURRENT. NB BEWARE OF METAL WORK & OTHER CURRENT PATHS.

### 1-PHASE

EARTH CURRENT MEASUREMENT, MAIN EARTH CONDUCTOR CURRENT, AKA EARTH CURRENT, AKA PROTECTIVE CONDUCTOR CURRENT. NB BEWARE OF METAL WORK & OTHER CURRENT PATHS.

1 - L1 - Brown

N - Neutral - Blue

MET - Main Earth Terminal