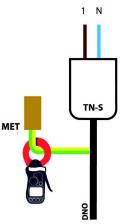

NEUTRAL MEASUREMENT

- 1 L1 Brown
- 2 L2 Black
- 3 L3 Grey
- N Neutral Blue

MET - Main Earth Terminal

- 1 L1 Brown
- 2 L2 Black
- 3 L3 Grey
- N Neutral Blue

MET - Main Earth Terminal