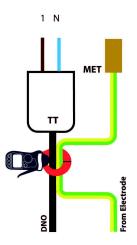

# 1-PHASE

NEUTRAL MEASUREMENT

- 1 L1 Brown
- N Neutral Blue
- MET Main Earth Terminal

EARTH CURRENT MEASUREMENT MAIN EARTH CONDUCTOR CURRENT, AKA EARTH CURRENT, AKA PROTECTIVE CONDUCTOR CURRENT. NB BEWARE OF METAL WORK & OTHER CURRENT PATHS.

### 1-PHASE

EARTH CURRENT MEASUREMENT, MAIN EARTH CONDUCTOR CURRENT, AKA EARTH CURRENT, AKA PROTECTIVE CONDUCTOR CURRENT. NB BEWARE OF METAL WORK & OTHER CURRENT PATHS.

1 - L1 - Brown

N - Neutral - Blue

MET - Main Earth Terminal